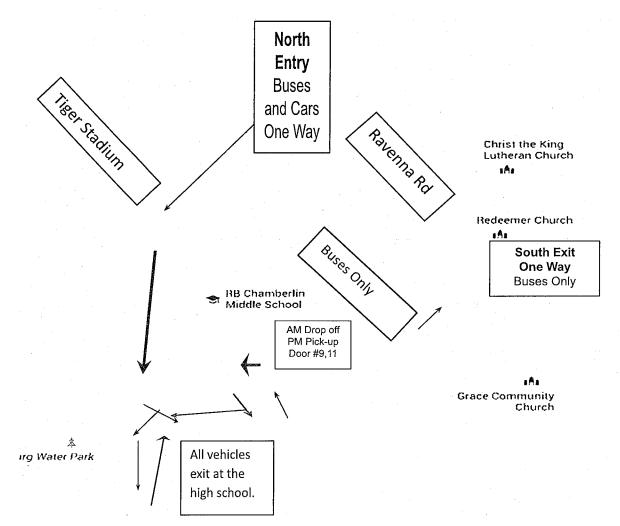

vehicles may enter at the high school. All cars exit at the high school.

## Student Drop Off/Pick-up for RB Chamberlin

<u>Drop off:</u> Doors open at 6:50 a.m. for student drop. Vehicles must enter through either the north entrance by Tiger Stadium or the High School entrance at Ravenna Rd. Drop off will be through door 11 behind the southside of R.B.C. All vehicles must exit **right** and proceed to the light at the high school. Students should be in class by 7:20. **Please have your student** prepared to exit quickly from the <u>passenger</u> side of the vehicle. Vehicles arriving after 7:10 a.m. will risk their students being tardy to school.

<u>Pick up:</u> School ends at 2:20. Students will exit through door 9 behind RBC. The procedures for traffic flow are the same as drop off. Vehicles may enter through either the north entry by Tiger Stadium or the high school. Vehicles must exit through the high school.